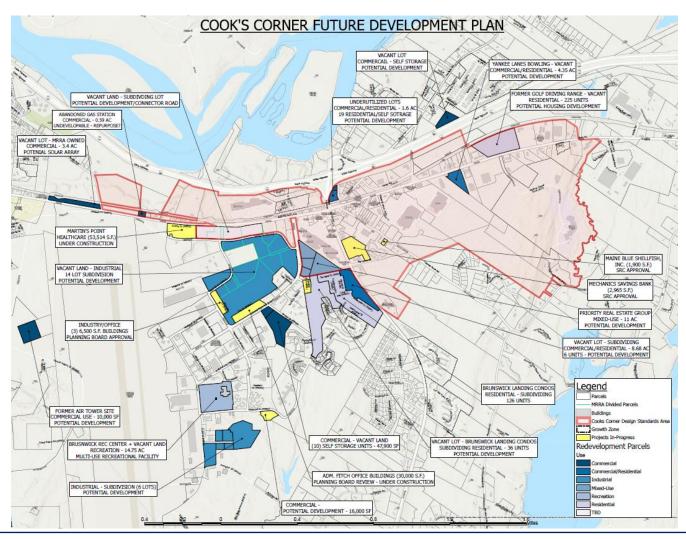

## COOK'S CORNER FUTURE DEVELOPMENT PLAN

Future development planned for Cook's Corner includes a mix of residential, industrial, and office uses. Several projects are in progress or recently completed, including the 53,514 SF Martins Point Healthcare, the 30,000 SF Admiral Fitch Office Buildings, the 2,965 SF Mechanics Savings Bank, and the 1,900 SF Maine Blue Shellfish, Inc. Additionally, there are approximately 20 subdivided lots of varying sizes available for new industrial development. Potential residential developments include 162 New Brunswick Landing condos, a 210-unit development at the former golf driving range, and additional potential for 25 other residential units throughout the area. \*Current as of February 2022