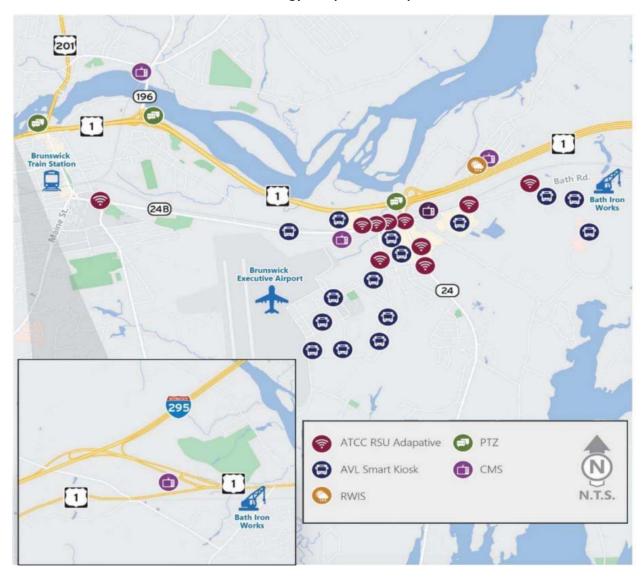

## **Technology Components Map**





## Brunswick Opportunity Zone-23005011100



## COOK'S CORNER FUTURE DEVELOPMENT PLAN

Future development planned for Cook's Corner includes a mix of residential, industrial, and office uses. Several projects are in progress or recently completed, including the 53,514 SF Martins Point Healthcare, the 30,000 SF Admiral Fitch Office Buildings, the 2,965 SF Mechanics Savings Bank, and the 1,900 SF Maine Blue Shellfish, Inc. Additionally, there are approximately 20 subdivided lots of varying sizes available for new industrial development. Potential residential developments include 162 New Brunswick Landing condos, a 210-unit development at the former golf driving range, and additional potential for 25 other residential units throughout the area. \*Current as of February 2022