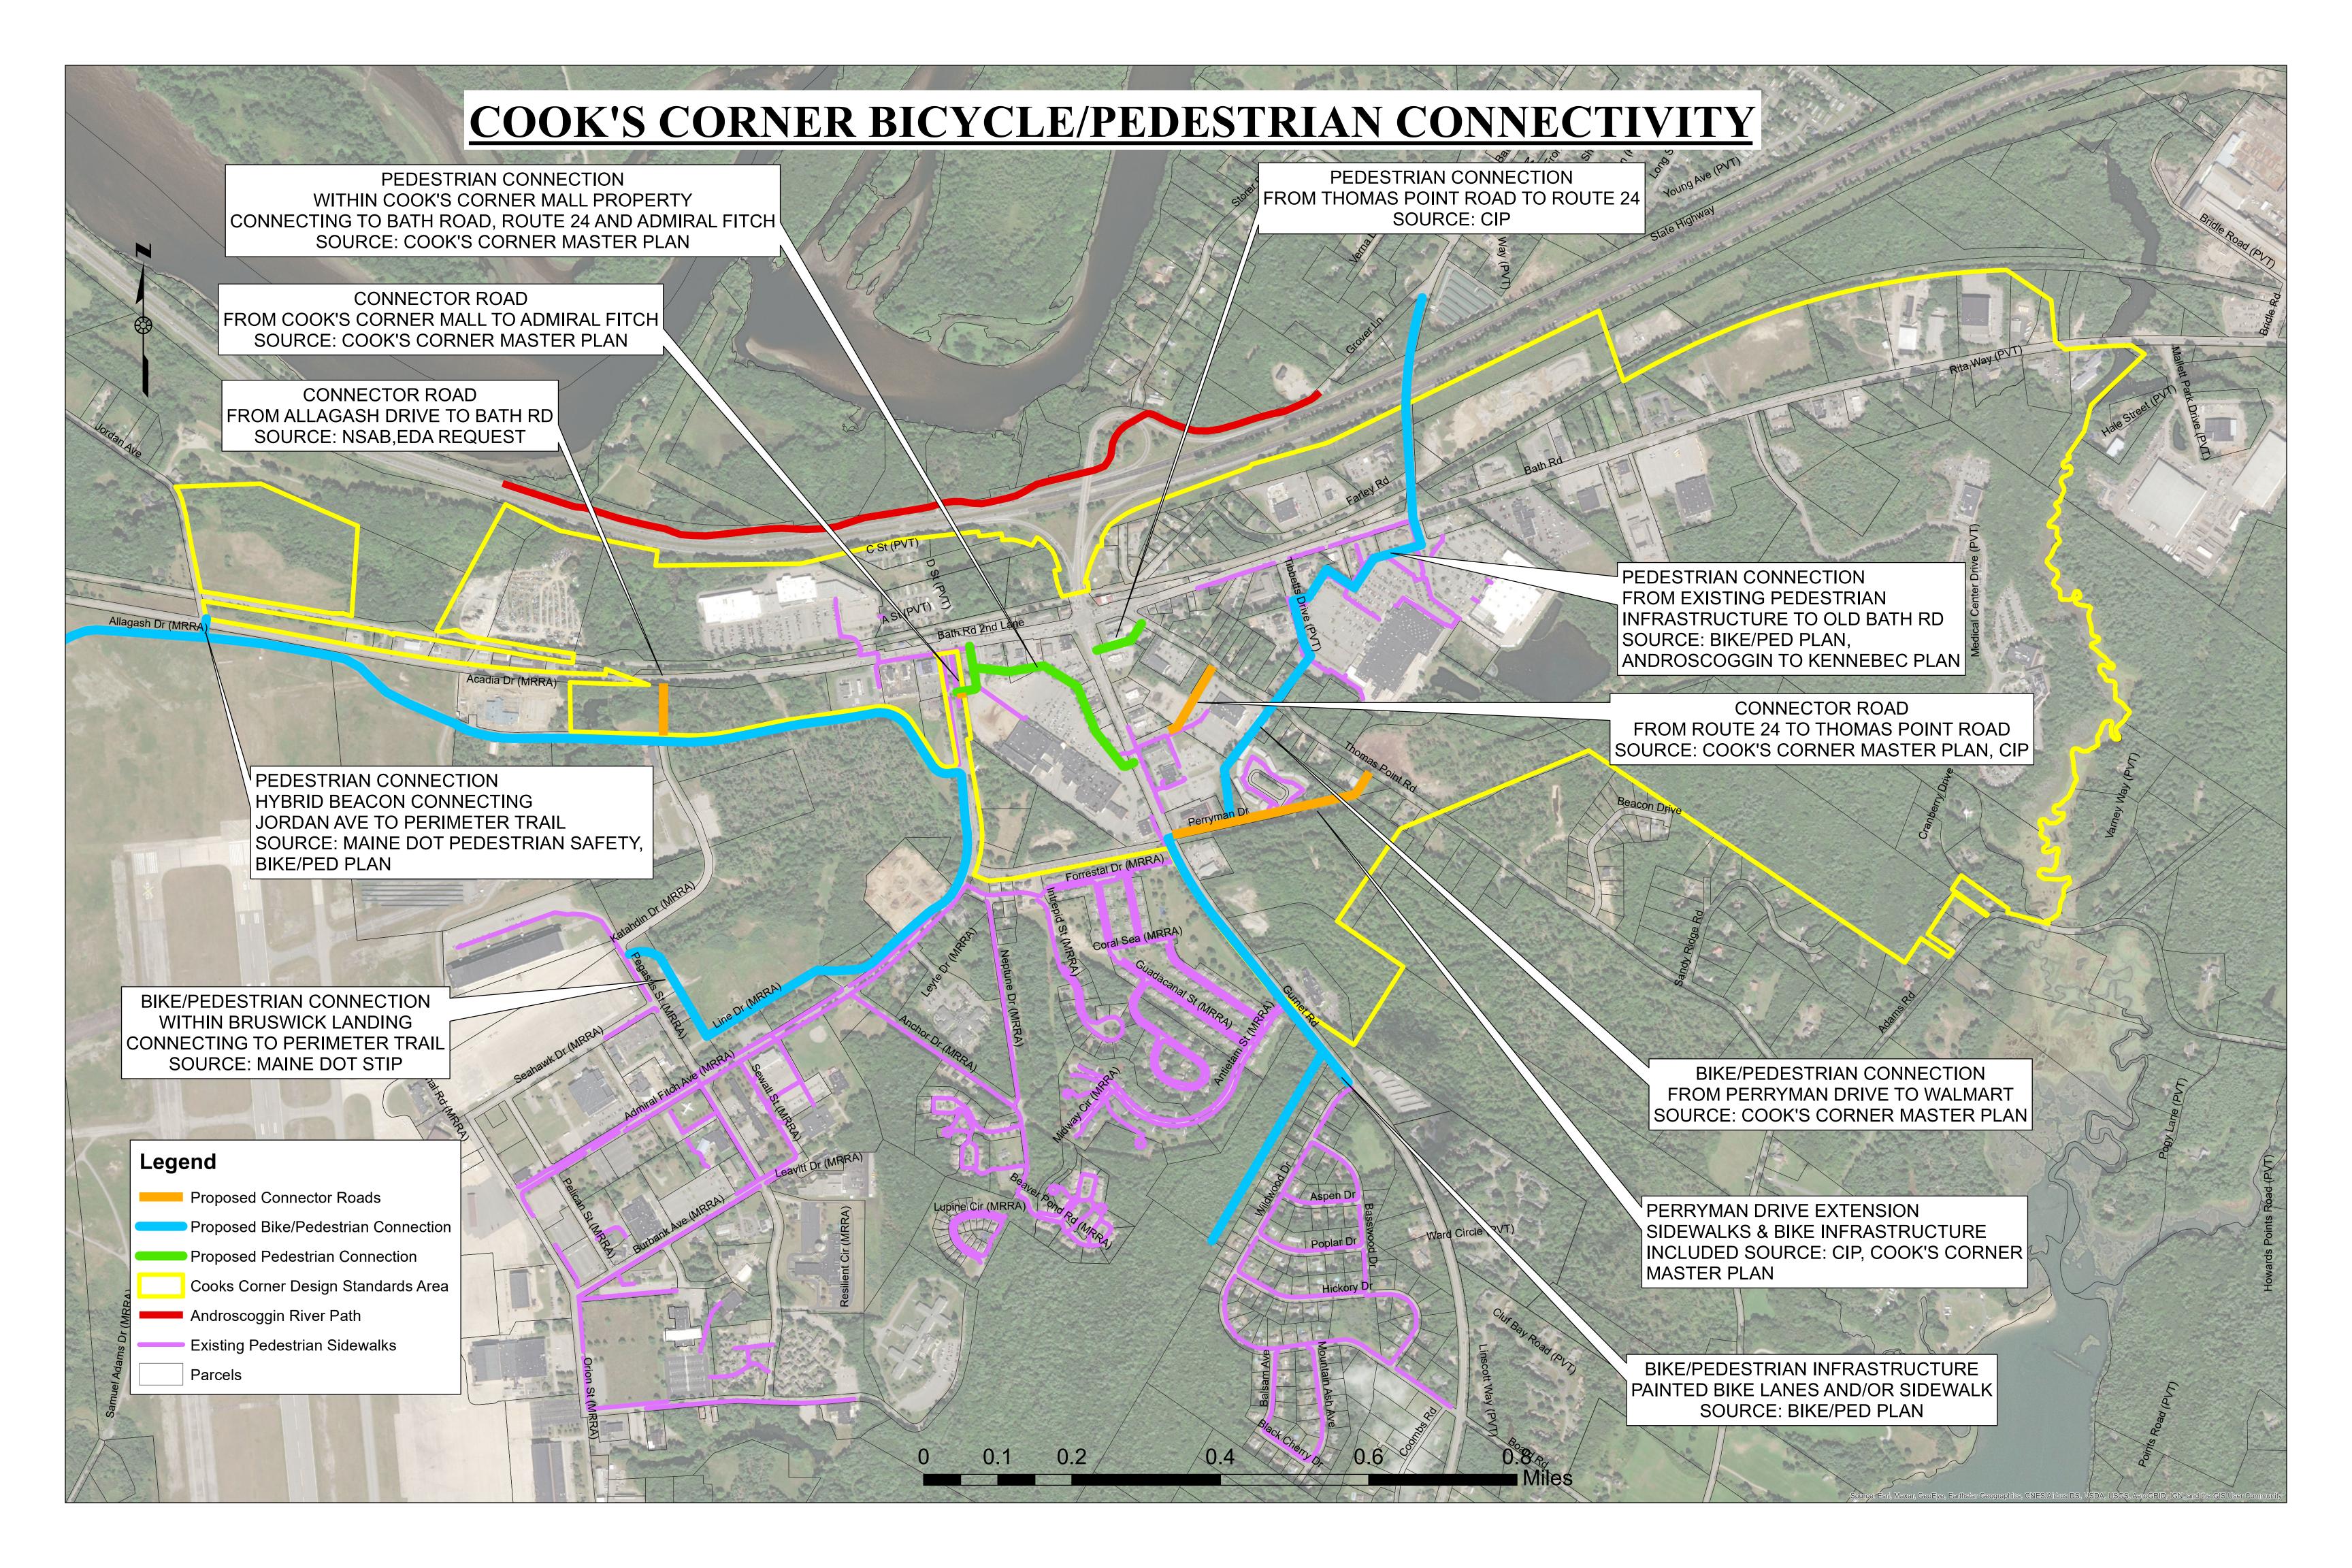

nts Map**





## Brunswick Opportunity Zone-23005011100



## COOK'S CORNER FUTURE DEVELOPMENT PLAN

Future development planned for Cook's Corner includes a mix of residential, industrial, and office uses. Several projects are in progress or recently completed, including the 53,514 SF Martins Point Healthcare, the 30,000 SF Admiral Fitch Office Buildings, the 2,965 SF Mechanics Savings Bank, and the 1,900 SF Maine Blue Shellfish, Inc. Additionally, there are approximately 20 subdivided lots of varying sizes available for new industrial development. Potential residential developments include 162 New Brunswick Landing condos, a 210-unit development at the former golf driving range, and additional potential for 25 other residential units throughout the area. \*Current as of February 2022